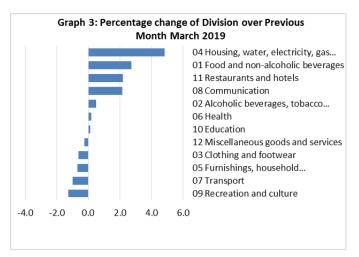

## **Consumer Price Index (% Change)**

The 1.7 percent increase in the Overall Index was mainly due to an increase of 4.8 percent in the Housing, Water, Electricity, Gas and other Fuels index. The Food and Non Alcoholic Beverages index also recorded an increase of 2.7 percent, while Communication and Restaurants indices both registered increases of 2.2 percent. Alcoholic Beverages and Tobacco, Health and Education indices showed increases in the respective order of 0.5, 0.2 and 0.1 percent.

On the contrary, decreases were recorded for other divisions namely Recreation and culture with 1.3 percent, Transport with 1.0 percent, Furnishing, Household Equipment and Maintenance with 0.7 percent, Clothing and Footwear with 0.6 percent and Miscellaneous Goods and Services with 0.2 percent. Graphically presented in Graph 3 is the March 2019 percentage change for all divisions from February 2019.