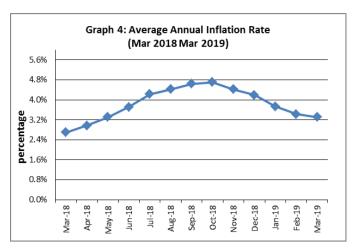

# **Inflation Rate**

The average annual inflation rate for the year ended March 2019 was 3.3 percent. For the twelve months ending March 2018 the inflation rate was 2.7 percent. Presented in Graph 4 is the Average annual inflation rate (March 2018 - March 2019).