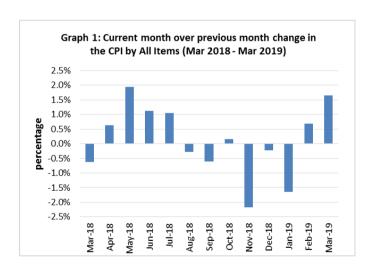

The Imported Goods Component registered an increase of 1.6 percent from the previous month. Graph 1 shows the month to month percentage changes in the Consumer Price Index by all Divisions from March 2018 to March 2019.