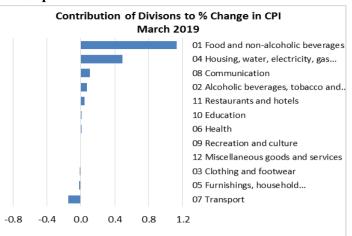

#### **Total All Divisions Contribution**

Food and Non Alcoholic Beverages, Housing, Water, Electricity, Gas and other Fuels and Communication divisions were the main contributors to the overall increase of 1.7 percent in the All Division Consumer Price Index.

On the other hand, there was offsetting negative contribution from the Transport division with 0.2 percent.

Source: Samoa Bureau of Statistics

On the contrary, decreases were recorded for other divisions namely Recreation and culture with 1.3 percent, Transport with 1.0 percent, Furnishing, Household Equipment and Maintenance with 0.7 percent, Clothing and Footwear with 0.6 percent and Miscellaneous Goods and Services with 0.2 percent. Graphically presented in Graph 3 is the March 2019 percentage change for all divisions from February 2019.