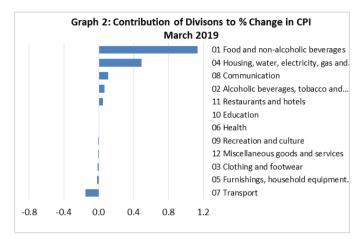

#### **Total All Divisions Contribution**

Food and Non Alcoholic Beverages, Housing, Water, Electricity, Gas and other Fuels and Communication divisions were the main contributors to the overall increase of 1.7 percent in the All Division Consumer Price Index.

On the other hand, there was offsetting negative contribution from the Transport division with 0.2 percent.

Source: Samoa Bureau of Statistics