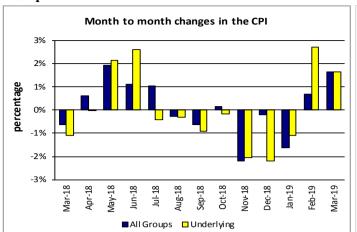

The Imported Goods Component registered an increase of 1.6 percent from the previous month. Graph 1 shows the month to month percentage changes in the Consumer Price Index by all Divisions from March 2018 to March 2019.

## **Consumer Price Index (% Change)**

The 1.7 percent increase in the Overall Index was mainly due to an increase of 4.8 percent in the Housing, Water, Electricity, Gas and other Fuels index. The Food and Non Alcoholic Beverages index also recorded an increase of 2.7 percent, while Communication and Restaurants indices both registered increases of 2.2 percent. Alcoholic Beverages and Tobacco, Health and Education indices showed increases in the respective order of 0.5, 0.2 and 0.1 percent.

On the contrary, decreases were recorded for other divisions namely Recreation and culture with 1.3 percent, Transport with 1.0 percent, Furnishing, Household Equipment and Maintenance with 0.7 percent, Clothing and Footwear with 0.6 percent and Miscellaneous Goods and Services with 0.2 percent. Graphically presented in Graph 3 is the March 2019 percentage change for all divisions from February 2019.