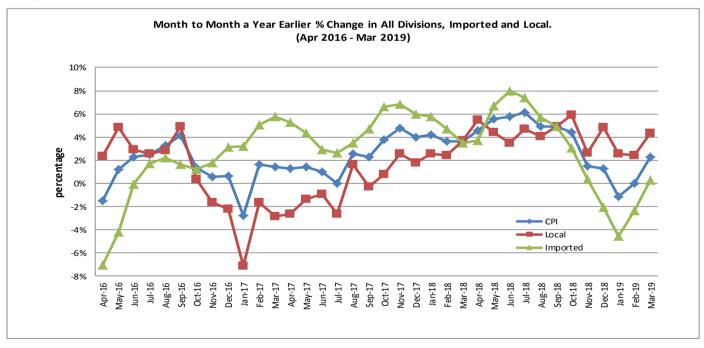

The Imported Goods Component registered an increase of 1.6 percent from the previous month. Graph 1 shows the month to month percentage changes in the Consumer Price Index by all Divisions from March 2018 to March 2019.

Source: Samoa Bureau of Statistics