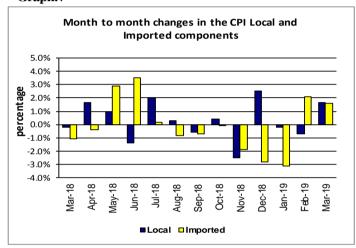

#### SUMMARY

The Consumer Price Index for March 2019 was 1.7 percent higher than February 2019, and was 2.3 percent higher than March 2018.

The increase of the Local Goods component by 1.7 percent from the previous month was due to higher prices for electricity, local food and telephone calls, which were also the main contributors to the increase of 1.7 percent in the All Items Consumer Price Index.

The Imported Goods Component registered an increase of 1.6 percent from the previous month. Graph 1 shows the month to month percentage changes in the Consumer Price Index by all Divisions from March 2018 to March 2019.

## **Local Goods Component**

The Local Goods Component of the Consumer Price Index registered an increase of 1.7 percent when compared to the previous month. This increase was mainly due to higher prices recorded for electricity (kwh), fresh fish (piece and large), koko samoa, banana, cucumber, tomato, head cabbage and telephone call.

#### **Imported Goods Component**

Increased prices recorded for chicken leg quarter, butter, flour and spirit have resulted in the 1.6 percent increase in the Imported Goods Component.