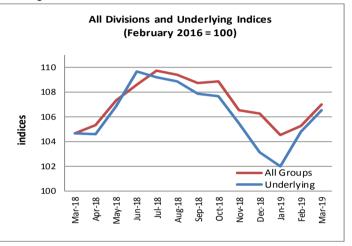

# Underlying Indices 1/

The All Items Underlying Index for March 2019 registered an increase of 1.6 percent when compared to February 2019, and an increase of 1.8 percent when compared to March 2018. The Imported Items Underlying Index registered an increase of 1.9 percent, while Local Items Underlying Index also recorded an increase of 0.9 percent from the previous month.

# **Inflation Rate**

The average annual inflation rate for the year ended March 2019 was 3.3 percent. For the twelve months ending March 2018 the inflation rate was 2.7 percent. Presented in Graph 4 is the Average annual inflation rate (March 2018 - March 2019).